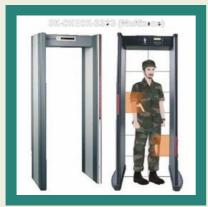

# **METAL DETECTOR**

Standard Metal Detector

Multi Zone Metal Detectors

Portable Door Frame Metal Detector

Economical Hand Held Metal Detectors