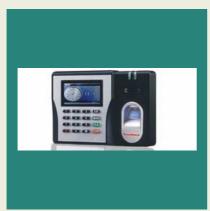

# **BIOMETRIC ATTENDANCE SYSTEM**

Biometric Access Control System

Biometrics Attendance System

Essl Fingerprint Reader F12

Hi-Focus Biometric Machine, HF-R60A

#### **BIOMETRIC ATTENDANCE DEVICE**

Biometric Finger Print Time & Attendance Device Bio-2

Biometric Finger Print Time Attendance Device

Mantra MFS Tab Biometric Machine

Aadhaar Enabled Biometric Attendance System(Mantra MFS Tab)